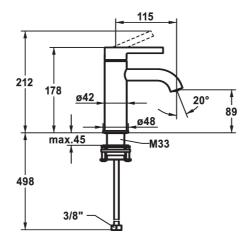

## KWC-No.

12.421.031.000FL

all chrome, A 115, flexible connection hoses, with pop-up valve

**12.421.071.000FL** all chrome, A 115, flexible connection hoses, without pop-up valve

- CoolFix Cold water flow with a centered lever •
- . EcoProtect - water-saving device
- Fixed spout Neoperl® Caché® CS, Coin Slot .
- KWC cartridge M 35 OP
- with ceramic discsflow rate and temperature continuously variable
- temperature limitation Flexible connection hoses %"
- QuickInstallation - Fastening via threaded connection with locking screws .
- Mounting hole size ø35 mm Flow rate 5 l/min (3 bar) Acoustic group l .