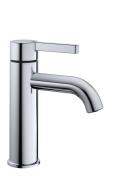

## KWC-No.

12.421.031.000FL

all chrome, A 115, flexible connection hoses, with pop-up valve

**12.421.071.000FL** all chrome, A 115, flexible connection hoses, without pop-up valve

- CoolFix Cold water flow with a centered lever •
- . EcoProtect - water-saving device
- Fixed spout Neoperl® Caché® CS, Coin Slot .
- KWC cartridge M 35 OP
- with ceramic discsflow rate and temperature continuously variable
- temperature limitation Flexible connection hoses %"
- QuickInstallation - Fastening via threaded connection with locking screws .
- Mounting hole size ø35 mm Flow rate 5 l/min (3 bar) Acoustic group l .