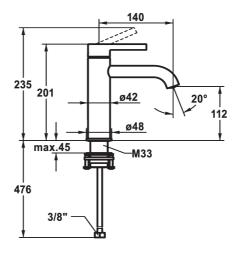

### 12.421.042.000FL

all chrome, A 140, flexible connection hoses, with pop-up valve

12.421.052.000FL all chrome, A 140, flexible connection hoses, without pop-up valve

- EcoProtect water-saving device
- Fixed spout
- Neoperl® Caché® CS, Coin Slot
   OptimalSpace ample space for washing or working KWC cartridge M 35 OP
- with ceramic discs
   flow rate and temperature continuously variable
- temperature limitation
- Flexible connection hoses %"
  QuickInstallation Fastening via threaded connection with locking screws
- Mounting hole size ø35 mm Flow rate 5 l/min (3 bar) Acoustic group I