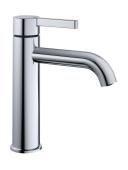

### 12.421.042.000FL

all chrome, A 140, flexible connection hoses, with pop-up valve

12.421.052.000FL all chrome, A 140, flexible connection hoses, without pop-up valve

- EcoProtect water-saving device
- Fixed spout
- Neoperl® Caché® CS, Coin Slot
   OptimalSpace ample space for washing or working KWC cartridge M 35 OP
- with ceramic discs
   flow rate and temperature continuously variable
- temperature limitation
- Flexible connection hoses %"
  QuickInstallation Fastening via threaded connection with locking screws
- Mounting hole size ø35 mm Flow rate 5 l/min (3 bar) Acoustic group I