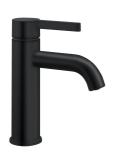

### 12.421.051.176FL

matt black, A 115, flexible connection hoses, without pop-up valve

**12.421.641.176FL** matt black, A 115, flexible connection hoses, with Push Open

- EcoProtect water-saving device
- Fixed spout

- Neoper® Caché® CS, Coin Slot
  Wordinge M 35 OP
  with ceramic discs
  flow rate and temperature continuously variable
  temperature limitation

- Flexible connection hoses %"
- QuickInstallation Fastening via threaded connection with
- locking screws Mounting hole size ø35 mm Flow rate 5 l/min (3 bar) Acoustic group I