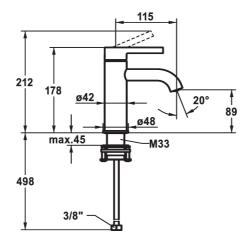

### 12.421.051.176FL

matt black, A 115, flexible connection hoses, without pop-up valve

**12.421.641.176FL** matt black, A 115, flexible connection hoses, with Push Open

- EcoProtect water-saving device
- Fixed spout

- Neoper® Caché® CS, Coin Slot
  Wordinge M 35 OP
  with ceramic discs
  flow rate and temperature continuously variable
  temperature limitation

- Flexible connection hoses %"
- QuickInstallation Fastening via threaded connection with
- locking screws Mounting hole size ø35 mm Flow rate 5 l/min (3 bar) Acoustic group I