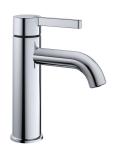

### 12.421.041.000FL

all chrome, A 115, flexible connection hoses, with pop-up valve

12.421.051.000FL all chrome, A 115, flexible connection hoses, without pop-up valve

- EcoProtect water-saving device
- Fixed spout

- Neoper® Caché® CS, Coin Slot
  Wordinge M 35 OP
  with ceramic discs
  flow rate and temperature continuously variable
  temperature limitation

- Flexible connection hoses %"
- QuickInstallation Fastening via threaded connection with
- locking screws Mounting hole size ø35 mm Flow rate 5 l/min (3 bar)
- Acoustic group I