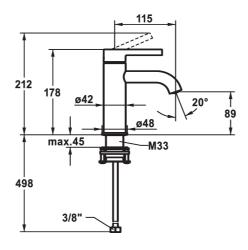

### 12.421.041.000FL

all chrome, A 115, flexible connection hoses, with pop-up valve

12.421.051.000FL all chrome, A 115, flexible connection hoses, without pop-up valve

- EcoProtect water-saving device
- Fixed spout

- Neoper® Caché® CS, Coin Slot
  Wordinge M 35 OP
  with ceramic discs
  flow rate and temperature continuously variable
  temperature limitation

- Flexible connection hoses %"
- QuickInstallation Fastening via threaded connection with
- locking screws Mounting hole size ø35 mm Flow rate 5 l/min (3 bar)
- Acoustic group I