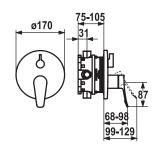

## Tub

Trim kit with function unit

- Outflow top and below
- Turning handle for diverter
- KWC cartridge M 35 H
- with ceramic discs
- flow rate and temperature continuously variable
- Scope of delivery:
- Function unit, lever, cap, sleeve, cover plate, holder for escutcheon, diverter
- Fastening of the cover plate without screws
- To be ordered separately:

  Unit for concealed installation KWC BLUEBOX®
- $-\frac{1}{2}$ ", without shut-off valve, 39.999.900.931
- $-\frac{3}{4}$ " (½"), with shut-off valve, 39.999.910.931
- $-\frac{3}{4}$ ", with shut-off valve, 39.999.930.931