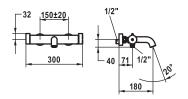

KWC-No.

Finish

**26.009.533.000** all chrome AD 150 +/- 20 mm, A 180, without hand shower, hose and bracket

## Tub Thermostatic mixer

Thermostat style

- EcoProtect water-saving device
- TouchProtect anti-scald protection thanks to the "double skin" principle
- SkinProtect Safety stop prevents scalding
- Turning handle to control flow and for diverter
- Intrinsically safe against backflow
- Fixed spout
- Neoperl® Cascade®
- Thermostatic precision control unit
- constant water temperature (even when mains pressure fluctuates)
- fast response
- Wall connections ½" x ¾", without shut-off valve eccentric 10 mm