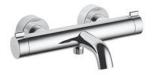

KWC-No.

Finish

**26.009.533.000** all chrome AD 150 +/- 20 mm, A 180, without hand shower, hose and bracket

## Tub Thermostatic mixer

Thermostat style

- EcoProtect water-saving device
- TouchProtect anti-scald protection thanks to the "double skin" principle
- SkinProtect Safety stop prevents scalding
- Turning handle to control flow and for diverter
- Intrinsically safe against backflow
- Fixed spout
- Neoperl® Cascade®
- Thermostatic precision control unit
- constant water temperature (even when mains pressure fluctuates)
- fast response
- Wall connections ½" x ¾", without shut-off valve eccentric 10 mm