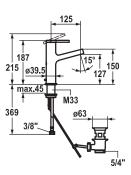

## Basin CoolFix

COPLFIX smart energy saver

Lever mixer

- CoolFix Cold water flow with a centered lever
- EcoProtect water-saving device
- Fixed spout
- Neoperl® Perlator®
- KWC cartridge \$ 25
- with ceramic discs
- flow rate and temperature continuously variable
- Flexible connection hoses 3/8"
- Fastening by means of threaded sleeve M33 x 1.5
- Mounting hole size ø35 mm
- Scope of delivery:
- KWC pop-up valve Z.538.581.000