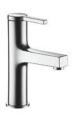

## KWC AVA

KWC-No.

Finish

all chrome

all chrome

12.191.031.000FL

A 110, flexible connection hoses, with pop-up valve

12.191.071.000FL

A 110, flexible connection hoses, without pop-up valve

## Basin CoolFix

COPLFIX smart energy saver

Lever mixer

- CoolFix Cold water flow with a centered lever
- EcoProtect water-saving device
- Fixed spout
- Neoperl® Perlator®
- KWC cartridge S 25
- with ceramic discs
- flow rate and temperature continuously variable
- Flexible connection hoses %"
  Fastening by means of threaded sleeve M33 x 1.5
- Pastening by means of threaded s
   Mounting hole size ø35 mm
- Scope of delivery:
- KWC pop-up valve Z.538.581.000