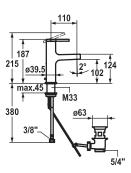

## Basin CoolFix

COPLFIX smart energy saver

Lever mixer

- CoolFix Cold water flow with a centered lever
- EcoProtect water-saving device
- Fixed spout
- Neoperl® Perlator®
- KWC cartridge S 25
- with ceramic discs
- flow rate and temperature continuously variable
- Flexible connection hoses %"
  Fastening by means of threaded sleeve M33 x 1.5
- Pastening by means of threaded s
   Mounting hole size ø35 mm
- Scope of delivery:
- KWC pop-up valve Z.538.581.000