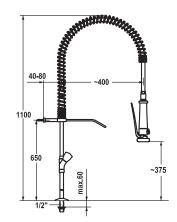

## **KWC GASTRO**

KWC-No.

inish

K.24.42.62.000C71

all chrome

AD 153

## Commercial kitchen

Two-handle mixer

- KWC CORONA metal handles, removable
- TouchProtect anti-scald protection thanks to the "double skin" principle
- Intrinsically safe against backflow
- Pre-rinse spray
- with integrated delayed closing device to minimize water hammer
- with valve maintenance unit for cleaning
- SprayClean easy to clean and actively prevents limescale buildup
- SprayLock lockable jet spray
- PowerClean needle spray mode
- OptimalSpace ample space for washing or working
- Flat valves M20 x 1.25
- stainless steel valve seat
- Pillar connections ½ " x ¾ " L 130
- Mounting hole size ø22 mm