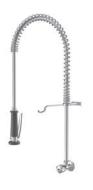

## **KWC GASTRO**

40-80 ~400 ~725 min.120 ~205

KWC-No.

Finish

K.24.40.70.000C34

all chrome

## **Commercial kitchen**

Wall mounted valve

- Suspension spring
- KWC CORONA metal handle, removable (cold water)
- TouchProtect anti-scald protection thanks to the "double skin" principle
- Pre-rinse spray
- with integrated delayed closing device to minimize water hammer
- with valve maintenance unit for cleaning
- SprayClean easy to clean and actively prevents limescale buildup
- SprayLock lockable jet spray
- PowerClean needle spray mode
- OptimalSpace ample space for washing or working
- Flat valves M20 x 1.25
- stainless steel valve seat
- Connecting thread ½"